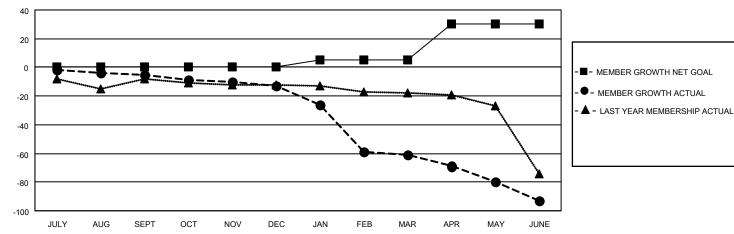

## LOCATION ARKANSAS

District 7 N

Results as of: 6/30/2021

| Clubs                 |               |           |               | Members               |                        |                         |                                                    |  |
|-----------------------|---------------|-----------|---------------|-----------------------|------------------------|-------------------------|----------------------------------------------------|--|
| RESULTS FOR 2020-2021 |               |           |               | RESULTS FOR 2020-2021 |                        |                         |                                                    |  |
| QUARTER               | NEW CLUB GOAL | NEW CLUBS | DROPPED CLUBS | QUARTER MEM           | BER GROWTH NET<br>GOAL | MEMBER GROWTH<br>ACTUAL | DROPPED<br>MEMBERS ACTUAL<br>(including transfers) |  |
| JULY/AUG/SEPT         | (1)           | 0         | 0             | JULY/AUG/SEPT         | 0                      | 15                      | 15                                                 |  |
| OCT/NOV/DEC           | 0             | 0         | 0             | OCT/NOV/DEC           | 0                      | 4                       | 11                                                 |  |
| JAN/FEB/MAR           | 0             | 0         | 2             | JAN/FEB/MAR           | 5                      | 13                      | 54                                                 |  |
| APR/MAY/JUNE          | 2             | 0         | 0             | APR/MAY/JUNE          | 25                     | 35                      | 44                                                 |  |

© Copyright 2021, Lions Clubs International, All Rights Reserved.

MEMBER GROWTH ACTUAL