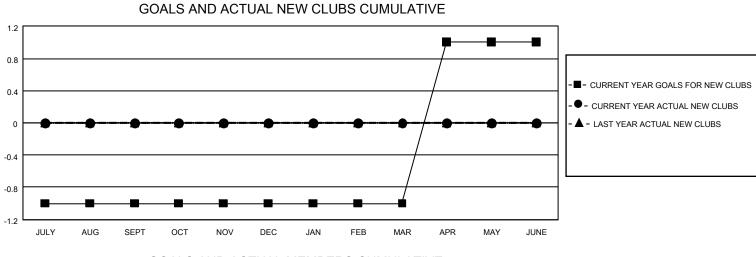

## LOCATION ARKANSAS

District 7 N

Results as of: 6/30/2021

| Clubs                 |               |           |               | Members               |                        |                         |                                                    |  |
|-----------------------|---------------|-----------|---------------|-----------------------|------------------------|-------------------------|----------------------------------------------------|--|
| RESULTS FOR 2020-2021 |               |           |               | RESULTS FOR 2020-2021 |                        |                         |                                                    |  |
| QUARTER               | NEW CLUB GOAL | NEW CLUBS | DROPPED CLUBS | QUARTER MEM           | BER GROWTH NET<br>GOAL | MEMBER GROWTH<br>ACTUAL | DROPPED<br>MEMBERS ACTUAL<br>(including transfers) |  |
| JULY/AUG/SEPT         | (1)           | 0         | 0             | JULY/AUG/SEPT         | 0                      | 15                      | 15                                                 |  |
| OCT/NOV/DEC           | 0             | 0         | 0             | OCT/NOV/DEC           | 0                      | 4                       | 11                                                 |  |
| JAN/FEB/MAR           | 0             | 0         | 2             | JAN/FEB/MAR           | 5                      | 13                      | 54                                                 |  |
| APR/MAY/JUNE          | 2             | 0         | 0             | APR/MAY/JUNE          | 25                     | 35                      | 44                                                 |  |